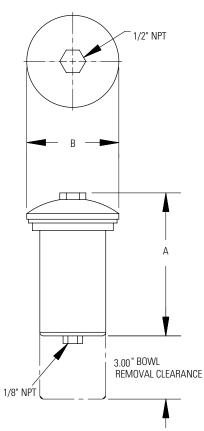

## **Dimensions**

| MODEL NUMBER | А    | В    |
|--------------|------|------|
| FD-25        | 4.75 | 3.06 |
| FD-50        | 8.50 | 4.75 |

1000 CFM OR LESS > 1000 CFM